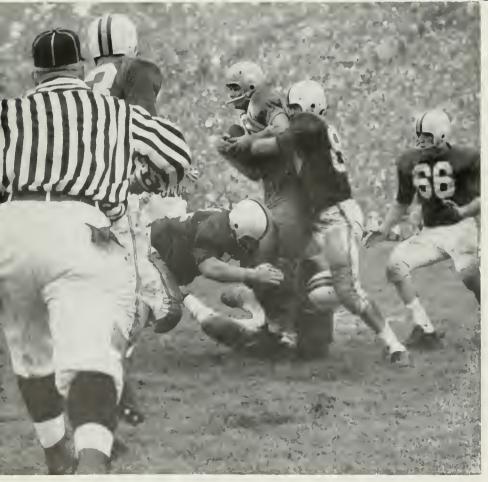

# DING SC

CLIMAXING MEN'S WEEK WAS THE UCLA-USC GAME WHICH SENT THE BRUINS TO THE ROSE BOWL HALF-TIME ACTIVITIES BROUGHT LAUGHTER AND CHEERS FROM THE BRUIN ROOTING SECTION AS A GREAT BRUIN DONKEY IMITATED THE TROJAN WARRIOR MOUNTED ON A WHITE STALLION. DURING THE GAME, SAM BROWN CONTINUED TO DAMPEN THE SC SPIRIT AS HE REPEATEDLY CRASHED THEIR LINE